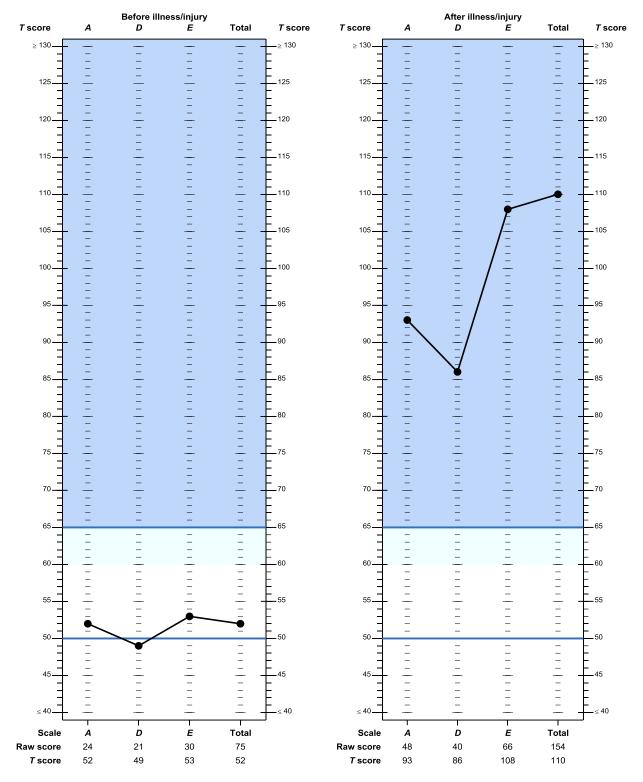

#### **FrSBe Profile**

*Note.* "---" indicates a scale that is invalid due to an excessive number of missing item responses. \*Missing responses scored as 1.