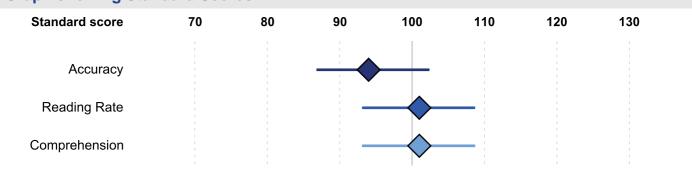

### **Summary of scores**

|               | Ability score | Standard score | Percentile rank | Age equivalent |
|---------------|---------------|----------------|-----------------|----------------|
| Accuracy      | 32            | 94             | 34              | 6:05           |
| Reading Rate  | 44            | 101            | 53              | 7:03           |
| Comprehension | 46            | 101            | 53              | 7:03           |

### **Graph showing Standard Scores**