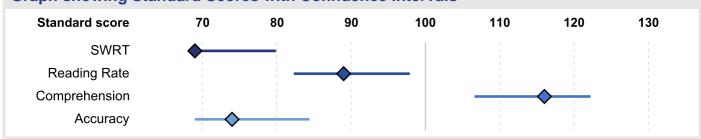

## **Summary of scores**

|                                        | Ability score | Confidence intervals | Standard score | Percentile rank | Age<br>equivalent |
|----------------------------------------|---------------|----------------------|----------------|-----------------|-------------------|
| Single Word Reading (SWRT)             | 30*           | 26 to 34             | <70            | 2               | 08:00             |
| Reading Rate                           | 74            | 73 to 75             | 89             | 23              | 10:05             |
| Comprehension                          | 73            | 70 to 75             | 116            | 86              | Above 16:00       |
| Accuracy (Supplementary passages only) | 43            | 42 to 44             | 74             | 4               | 08:01             |

## **Graph showing Standard Scores with Confidence Intervals**