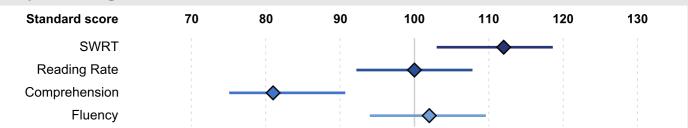

## **Summary of scores**

|                            | Ability score | Confidence intervals | Standard score | Percentile rank | Age<br>equivalent |
|----------------------------|---------------|----------------------|----------------|-----------------|-------------------|
| Single Word Reading (SWRT) | 62*           | 59 to 66             | 112            | 79              | Above 16:00       |
| Reading Rate               | 84            | 83 to 85             | 100            | 50              | 14:08             |
| Comprehension              | 44            | 41 to 46             | 81             | 10              | 09:11             |
| Fluency                    | 2.1           | 1.7 to 2.5           | 102            | 55              | 15:03             |

## **Graph showing Standard Scores with Confidence Intervals**