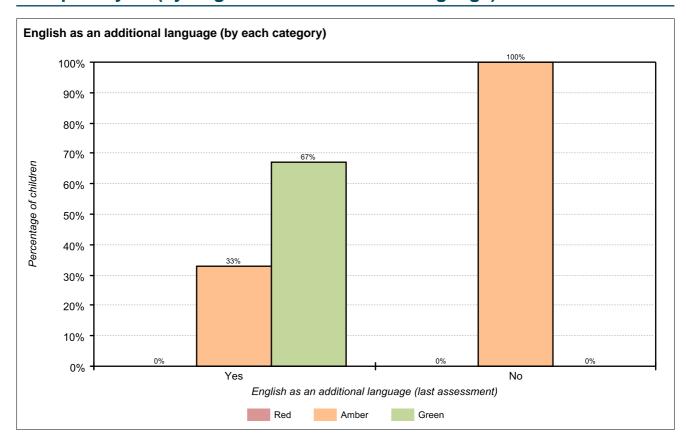

#### Group analysis (by English as an additional language)

## Analysis of group scores

| Data tuno                         | Category               |       | Number o | f children | Percentage of child results |     |       |       |
|-----------------------------------|------------------------|-------|----------|------------|-----------------------------|-----|-------|-------|
| Data type                         |                        | Total | Red      | Amber      | Green                       | Red | Amber | Green |
| All children                      | All children           | 4     | 0        | 2          | 2                           | 0%  | 50%   | 50%   |
| Gender                            | Boys                   | 3     | 0        | 2          | 1                           | 0%  | 67%   | 33%   |
|                                   | Girls                  | 1     | 0        | 0          | 1                           | 0%  | 0%    | 100%  |
| Ethnicity                         | Other White background | 3     | 0        | 1          | 2                           | 0%  | 33%   | 67%   |
|                                   | White British          | 1     | 0        | 1          | 0                           | 0%  | 100%  | 0%    |
| Special educational need          | None                   | 4     | 0        | 2          | 2                           | 0%  | 50%   | 50%   |
| English as an additional language | Yes                    | 3     | 0        | 1          | 2                           | 0%  | 33%   | 67%   |
|                                   | No                     | 1     | 0        | 1          | 0                           | 0%  | 100%  | 0%    |
| Season of birth                   | Spring                 | 3     | 0        | 1          | 2                           | 0%  | 33%   | 67%   |
|                                   | Summer                 | 1     | 0        | 1          | 0                           | 0%  | 100%  | 0%    |
| Age range                         | 0:05-0:11              | 0     | -        | -          | -                           | -   | -     | -     |
|                                   | 1:00-1:05              | 0     | -        | -          | -                           | -   | -     | -     |
|                                   | 1:06-1:11              | 2     | 0        | 0          | 2                           | 0%  | 0%    | 100%  |
|                                   | 2:00-2:05              | 0     | -        | -          | -                           | -   | -     | -     |
|                                   | 2:06-2:11              | 0     | -        | -          | -                           | -   | -     | -     |
|                                   | 3:00-3:05              | 1     | 0        | 1          | 0                           | 0%  | 100%  | 0%    |
|                                   | 3:06-3:11              | 1     | 0        | 1          | 0                           | 0%  | 100%  | 0%    |
|                                   | 4:00-4:11              | 0     | -        | -          | -                           | -   | -     | -     |
|                                   | 5:00-6:00              | 0     | -        | -          | -                           | -   | -     | -     |