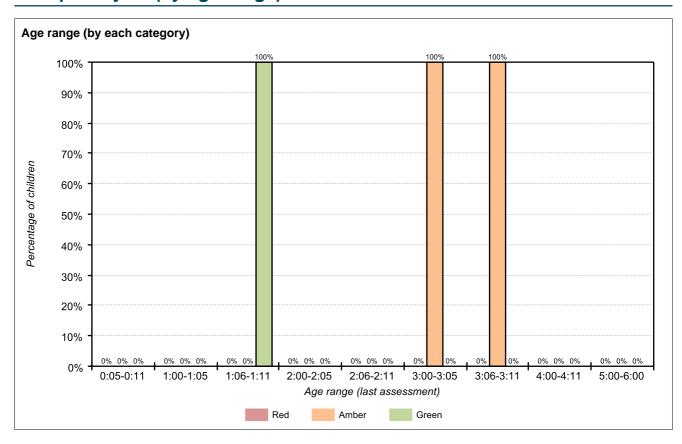

#### **Group analysis (by age range)**

Setting / School: Happy Days Nursery

Group: Sample group report Number of children: 4

**Dates reported:** 10/12/2014 – 10/12/2015

## Analysis of group scores

| Data tuno                         | Category               |       | Number o | f children | Percentage of child results |     |       |       |
|-----------------------------------|------------------------|-------|----------|------------|-----------------------------|-----|-------|-------|
| Data type                         |                        | Total | Red      | Amber      | Green                       | Red | Amber | Green |
| All children                      | All children           | 4     | 0        | 2          | 2                           | 0%  | 50%   | 50%   |
| Gender                            | Boys                   | 3     | 0        | 2          | 1                           | 0%  | 67%   | 33%   |
|                                   | Girls                  | 1     | 0        | 0          | 1                           | 0%  | 0%    | 100%  |
| Ethnicity                         | Other White background | 3     | 0        | 1          | 2                           | 0%  | 33%   | 67%   |
|                                   | White British          | 1     | 0        | 1          | 0                           | 0%  | 100%  | 0%    |
| Special educational need          | None                   | 4     | 0        | 2          | 2                           | 0%  | 50%   | 50%   |
| English as an additional language | Yes                    | 3     | 0        | 1          | 2                           | 0%  | 33%   | 67%   |
|                                   | No                     | 1     | 0        | 1          | 0                           | 0%  | 100%  | 0%    |
| Season of birth                   | Spring                 | 3     | 0        | 1          | 2                           | 0%  | 33%   | 67%   |
|                                   | Summer                 | 1     | 0        | 1          | 0                           | 0%  | 100%  | 0%    |
| Age range                         | 0:05-0:11              | 0     | -        | -          | -                           | -   | -     | -     |
|                                   | 1:00-1:05              | 0     | -        | -          | -                           | -   | -     | -     |
|                                   | 1:06-1:11              | 2     | 0        | 0          | 2                           | 0%  | 0%    | 100%  |
|                                   | 2:00-2:05              | 0     | -        | -          | -                           | -   | -     | -     |
|                                   | 2:06-2:11              | 0     | -        | -          | -                           | -   | -     | -     |
|                                   | 3:00-3:05              | 1     | 0        | 1          | 0                           | 0%  | 100%  | 0%    |
|                                   | 3:06-3:11              | 1     | 0        | 1          | 0                           | 0%  | 100%  | 0%    |
|                                   | 4:00-4:11              | 0     | -        | -          | -                           | -   | -     | -     |
|                                   | 5:00-6:00              | 0     | -        | -          | -                           | -   | -     | -     |