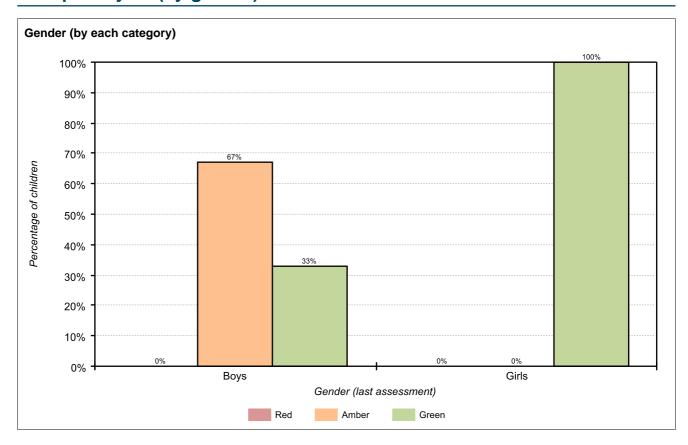

#### **Group analysis (by gender)**

## Analysis of group scores

| Data tuno                         | Category               |       | Number o | f children | Percentage of child results |     |       |       |
|-----------------------------------|------------------------|-------|----------|------------|-----------------------------|-----|-------|-------|
| Data type                         |                        | Total | Red      | Amber      | Green                       | Red | Amber | Green |
| All children                      | All children           | 4     | 0        | 2          | 2                           | 0%  | 50%   | 50%   |
| Gender                            | Boys                   | 3     | 0        | 2          | 1                           | 0%  | 67%   | 33%   |
|                                   | Girls                  | 1     | 0        | 0          | 1                           | 0%  | 0%    | 100%  |
| Ethnicity                         | Other White background | 3     | 0        | 1          | 2                           | 0%  | 33%   | 67%   |
|                                   | White British          | 1     | 0        | 1          | 0                           | 0%  | 100%  | 0%    |
| Special educational need          | None                   | 4     | 0        | 2          | 2                           | 0%  | 50%   | 50%   |
| English as an additional language | Yes                    | 3     | 0        | 1          | 2                           | 0%  | 33%   | 67%   |
|                                   | No                     | 1     | 0        | 1          | 0                           | 0%  | 100%  | 0%    |
| Season of birth                   | Spring                 | 3     | 0        | 1          | 2                           | 0%  | 33%   | 67%   |
|                                   | Summer                 | 1     | 0        | 1          | 0                           | 0%  | 100%  | 0%    |
| Age range                         | 0:05-0:11              | 0     | -        | -          | -                           | -   | -     | -     |
|                                   | 1:00-1:05              | 0     | -        | -          | -                           | -   | -     | -     |
|                                   | 1:06-1:11              | 2     | 0        | 0          | 2                           | 0%  | 0%    | 100%  |
|                                   | 2:00-2:05              | 0     | -        | -          | -                           | -   | -     | -     |
|                                   | 2:06-2:11              | 0     | -        | -          | -                           | -   | -     | -     |
|                                   | 3:00-3:05              | 1     | 0        | 1          | 0                           | 0%  | 100%  | 0%    |
|                                   | 3:06-3:11              | 1     | 0        | 1          | 0                           | 0%  | 100%  | 0%    |
|                                   | 4:00-4:11              | 0     | -        | -          | -                           | -   | -     | -     |
|                                   | 5:00-6:00              | 0     | -        | -          | -                           | -   | -     | -     |