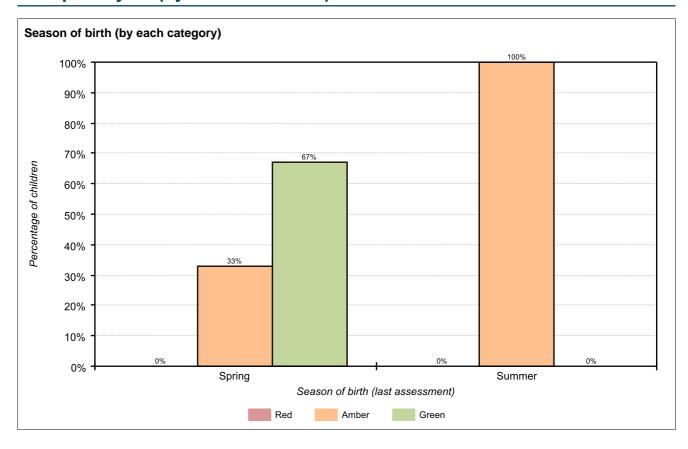

#### Group analysis (by season of birth)

## Analysis of group scores

| Data tuno                         | Category               |       | Number o | f children | Percentage of child results |     |       |       |
|-----------------------------------|------------------------|-------|----------|------------|-----------------------------|-----|-------|-------|
| Data type                         |                        | Total | Red      | Amber      | Green                       | Red | Amber | Green |
| All children                      | All children           | 4     | 0        | 2          | 2                           | 0%  | 50%   | 50%   |
| Gender                            | Boys                   | 3     | 0        | 2          | 1                           | 0%  | 67%   | 33%   |
|                                   | Girls                  | 1     | 0        | 0          | 1                           | 0%  | 0%    | 100%  |
| Ethnicity                         | Other White background | 3     | 0        | 1          | 2                           | 0%  | 33%   | 67%   |
|                                   | White British          | 1     | 0        | 1          | 0                           | 0%  | 100%  | 0%    |
| Special educational need          | None                   | 4     | 0        | 2          | 2                           | 0%  | 50%   | 50%   |
| English as an additional language | Yes                    | 3     | 0        | 1          | 2                           | 0%  | 33%   | 67%   |
|                                   | No                     | 1     | 0        | 1          | 0                           | 0%  | 100%  | 0%    |
| Season of birth                   | Spring                 | 3     | 0        | 1          | 2                           | 0%  | 33%   | 67%   |
|                                   | Summer                 | 1     | 0        | 1          | 0                           | 0%  | 100%  | 0%    |
| Age range                         | 0:05-0:11              | 0     | -        | -          | -                           | -   | -     | -     |
|                                   | 1:00-1:05              | 0     | -        | -          | -                           | -   | -     | -     |
|                                   | 1:06-1:11              | 2     | 0        | 0          | 2                           | 0%  | 0%    | 100%  |
|                                   | 2:00-2:05              | 0     | -        | -          | -                           | -   | -     | -     |
|                                   | 2:06-2:11              | 0     | -        | -          | -                           | -   | -     | -     |
|                                   | 3:00-3:05              | 1     | 0        | 1          | 0                           | 0%  | 100%  | 0%    |
|                                   | 3:06-3:11              | 1     | 0        | 1          | 0                           | 0%  | 100%  | 0%    |
|                                   | 4:00-4:11              | 0     | -        | -          | -                           | -   | -     | -     |
|                                   | 5:00-6:00              | 0     | -        | -          | -                           | -   | -     | -     |