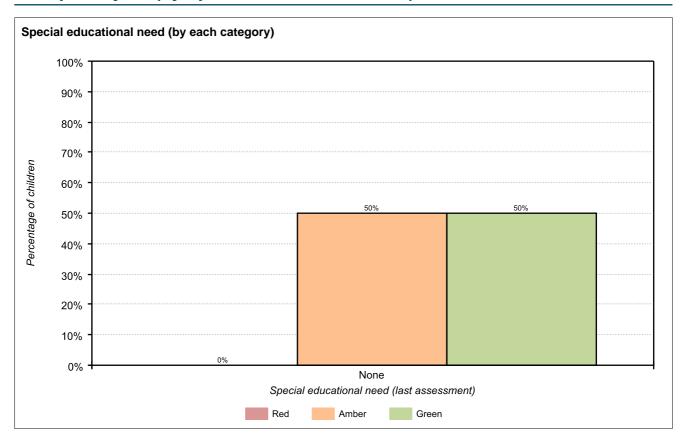

#### **Group analysis (by special educational need)**

## Analysis of group scores

| Data tuno                         | Category               |       | Number o | f children | Percentage of child results |     |       |       |
|-----------------------------------|------------------------|-------|----------|------------|-----------------------------|-----|-------|-------|
| Data type                         |                        | Total | Red      | Amber      | Green                       | Red | Amber | Green |
| All children                      | All children           | 4     | 0        | 2          | 2                           | 0%  | 50%   | 50%   |
| Gender                            | Boys                   | 3     | 0        | 2          | 1                           | 0%  | 67%   | 33%   |
|                                   | Girls                  | 1     | 0        | 0          | 1                           | 0%  | 0%    | 100%  |
| Ethnicity                         | Other White background | 3     | 0        | 1          | 2                           | 0%  | 33%   | 67%   |
|                                   | White British          | 1     | 0        | 1          | 0                           | 0%  | 100%  | 0%    |
| Special educational need          | None                   | 4     | 0        | 2          | 2                           | 0%  | 50%   | 50%   |
| English as an additional language | Yes                    | 3     | 0        | 1          | 2                           | 0%  | 33%   | 67%   |
|                                   | No                     | 1     | 0        | 1          | 0                           | 0%  | 100%  | 0%    |
| Season of birth                   | Spring                 | 3     | 0        | 1          | 2                           | 0%  | 33%   | 67%   |
|                                   | Summer                 | 1     | 0        | 1          | 0                           | 0%  | 100%  | 0%    |
| Age range                         | 0:05-0:11              | 0     | -        | -          | -                           | -   | -     | -     |
|                                   | 1:00-1:05              | 0     | -        | -          | -                           | -   | -     | -     |
|                                   | 1:06-1:11              | 2     | 0        | 0          | 2                           | 0%  | 0%    | 100%  |
|                                   | 2:00-2:05              | 0     | -        | -          | -                           | -   | -     | -     |
|                                   | 2:06-2:11              | 0     | -        | -          | -                           | -   | -     | -     |
|                                   | 3:00-3:05              | 1     | 0        | 1          | 0                           | 0%  | 100%  | 0%    |
|                                   | 3:06-3:11              | 1     | 0        | 1          | 0                           | 0%  | 100%  | 0%    |
|                                   | 4:00-4:11              | 0     | -        | -          | -                           | -   | -     | -     |
|                                   | 5:00-6:00              | 0     | -        | -          | -                           | -   | -     | -     |