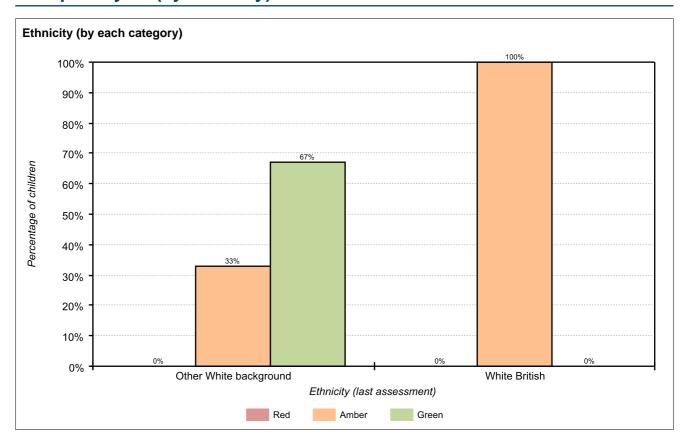

#### **Group analysis (by ethnicity)**

## Analysis of group scores

| Data tuno                         | Category               |       | Number o | f children | Percentage of child results |     |       |       |
|-----------------------------------|------------------------|-------|----------|------------|-----------------------------|-----|-------|-------|
| Data type                         |                        | Total | Red      | Amber      | Green                       | Red | Amber | Green |
| All children                      | All children           | 4     | 0        | 2          | 2                           | 0%  | 50%   | 50%   |
| Gender                            | Boys                   | 3     | 0        | 2          | 1                           | 0%  | 67%   | 33%   |
|                                   | Girls                  | 1     | 0        | 0          | 1                           | 0%  | 0%    | 100%  |
| Ethnicity                         | Other White background | 3     | 0        | 1          | 2                           | 0%  | 33%   | 67%   |
|                                   | White British          | 1     | 0        | 1          | 0                           | 0%  | 100%  | 0%    |
| Special educational need          | None                   | 4     | 0        | 2          | 2                           | 0%  | 50%   | 50%   |
| English as an additional language | Yes                    | 3     | 0        | 1          | 2                           | 0%  | 33%   | 67%   |
|                                   | No                     | 1     | 0        | 1          | 0                           | 0%  | 100%  | 0%    |
| Season of birth                   | Spring                 | 3     | 0        | 1          | 2                           | 0%  | 33%   | 67%   |
|                                   | Summer                 | 1     | 0        | 1          | 0                           | 0%  | 100%  | 0%    |
| Age range                         | 0:05-0:11              | 0     | -        | -          | -                           | -   | -     | -     |
|                                   | 1:00-1:05              | 0     | -        | -          | -                           | -   | -     | -     |
|                                   | 1:06-1:11              | 2     | 0        | 0          | 2                           | 0%  | 0%    | 100%  |
|                                   | 2:00-2:05              | 0     | -        | -          | -                           | -   | -     | -     |
|                                   | 2:06-2:11              | 0     | -        | -          | -                           | -   | -     | -     |
|                                   | 3:00-3:05              | 1     | 0        | 1          | 0                           | 0%  | 100%  | 0%    |
|                                   | 3:06-3:11              | 1     | 0        | 1          | 0                           | 0%  | 100%  | 0%    |
|                                   | 4:00-4:11              | 0     | -        | -          | -                           | -   | -     | -     |
|                                   | 5:00-6:00              | 0     | -        | -          | -                           | -   | -     | -     |