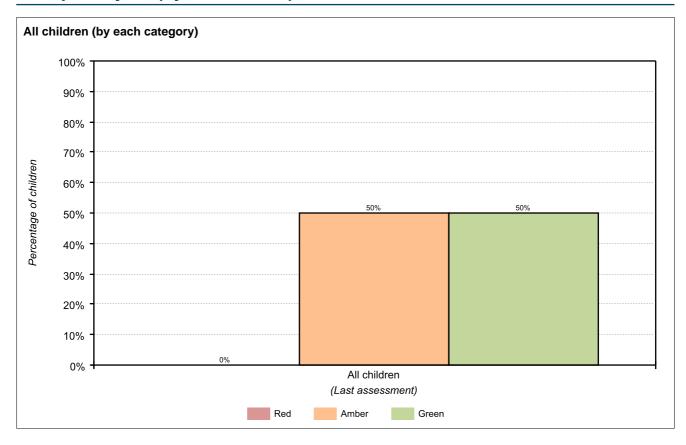

#### Group analysis (by all children)

## Analysis of group scores

| Data tuno                         | Category               |       | Number o | f children | Percentage of child results |     |       |       |
|-----------------------------------|------------------------|-------|----------|------------|-----------------------------|-----|-------|-------|
| Data type                         |                        | Total | Red      | Amber      | Green                       | Red | Amber | Green |
| All children                      | All children           | 4     | 0        | 2          | 2                           | 0%  | 50%   | 50%   |
| Gender                            | Boys                   | 3     | 0        | 2          | 1                           | 0%  | 67%   | 33%   |
|                                   | Girls                  | 1     | 0        | 0          | 1                           | 0%  | 0%    | 100%  |
| Ethnicity                         | Other White background | 3     | 0        | 1          | 2                           | 0%  | 33%   | 67%   |
|                                   | White British          | 1     | 0        | 1          | 0                           | 0%  | 100%  | 0%    |
| Special educational need          | None                   | 4     | 0        | 2          | 2                           | 0%  | 50%   | 50%   |
| English as an additional language | Yes                    | 3     | 0        | 1          | 2                           | 0%  | 33%   | 67%   |
|                                   | No                     | 1     | 0        | 1          | 0                           | 0%  | 100%  | 0%    |
| Season of birth                   | Spring                 | 3     | 0        | 1          | 2                           | 0%  | 33%   | 67%   |
|                                   | Summer                 | 1     | 0        | 1          | 0                           | 0%  | 100%  | 0%    |
| Age range                         | 0:05-0:11              | 0     | -        | -          | -                           | -   | -     | -     |
|                                   | 1:00-1:05              | 0     | -        | -          | -                           | -   | -     | -     |
|                                   | 1:06-1:11              | 2     | 0        | 0          | 2                           | 0%  | 0%    | 100%  |
|                                   | 2:00-2:05              | 0     | -        | -          | -                           | -   | -     | -     |
|                                   | 2:06-2:11              | 0     | -        | -          | -                           | -   | -     | -     |
|                                   | 3:00-3:05              | 1     | 0        | 1          | 0                           | 0%  | 100%  | 0%    |
|                                   | 3:06-3:11              | 1     | 0        | 1          | 0                           | 0%  | 100%  | 0%    |
|                                   | 4:00-4:11              | 0     | -        | -          | -                           | -   | -     | -     |
|                                   | 5:00-6:00              | 0     | -        | -          | -                           | -   | -     | -     |