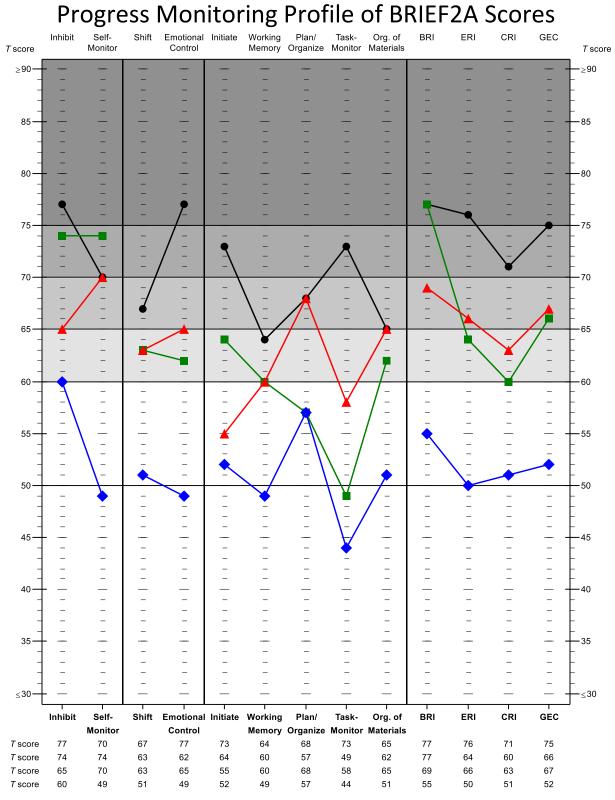

### BRIEF2A Progress Monitoring Score Summary

|                                  | <i>T</i> score (%ile) |            |            |            |  |  |  |  |
|----------------------------------|-----------------------|------------|------------|------------|--|--|--|--|
|                                  | Time 1                | Time 2     | Time 3     | Time 4     |  |  |  |  |
| Scale/Index/Composite            | 02/01/2023            | 08/15/2023 | 02/14/2024 | 10/17/2024 |  |  |  |  |
| Inhibit                          | 77 (>99)              | 74 (>99)   | 65 (98)    | 60 (86)    |  |  |  |  |
| Self-Monitor                     | 70 (98)               | 74 (99)    | 70 (99)    | 49 (70)    |  |  |  |  |
| Behavior Regulation Index (BRI)  | 77 (>99)              | 77 (>99)   | 69 (98)    | 55 (76)    |  |  |  |  |
| Shift                            | 67 (95)               | 63 (92)    | 63 (92)    | 51 (68)    |  |  |  |  |
| Emotional Control                | 77 (98)               | 62 (90)    | 65 (92)    | 49 (65)    |  |  |  |  |
| Emotion Regulation Index (ERI)   | 76 (99)               | 64 (89)    | 66 (91)    | 50 (65)    |  |  |  |  |
| Initiate                         | 73 (98)               | 64 (95)    | 55 (74)    | 52 (67)    |  |  |  |  |
| Working Memory                   | 64 (90)               | 60 (86)    | 60 (86)    | 49 (59)    |  |  |  |  |
| Plan/Organize                    | 68 (97)               | 57 (81)    | 68 (97)    | 57 (81)    |  |  |  |  |
| Task-Monitor                     | 73 (99)               | 49 (58)    | 58 (86)    | 44 (46)    |  |  |  |  |
| Organization of Materials        | 65 (94)               | 62 (91)    | 65 (94)    | 51 (67)    |  |  |  |  |
| Cognitive Regulation Index (CRI) | 71 (97)               | 60 (85)    | 63 (89)    | 51 (64)    |  |  |  |  |
| Global Executive Composite (GEC) | 75 (99)               | 66 (96)    | 67 (96)    | 52 (65)    |  |  |  |  |

Note. Age-specific norms were used to generate these scores. For additional interpretive information, refer to the BRIEF2A Professional Manual.